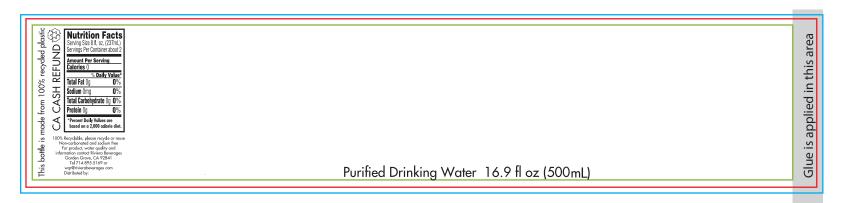

## RB-313 rPET LABEL TEMPLATE 16.9 fl oz (500mL) 1.75" x 8.25"

Graphic Print Line

Cut Line (actual size)

☐ Image Bleed Line

ALL ART must be kept within this line w/the exception of graphics that bleed. NUTRITION PANEL Not required by law but it is recommend it be included. CANNOT BE ALTERED CA CASH REFUND
Required on all orders being
shipped into the State of California.
SIZE CANNOT BE ALTERED